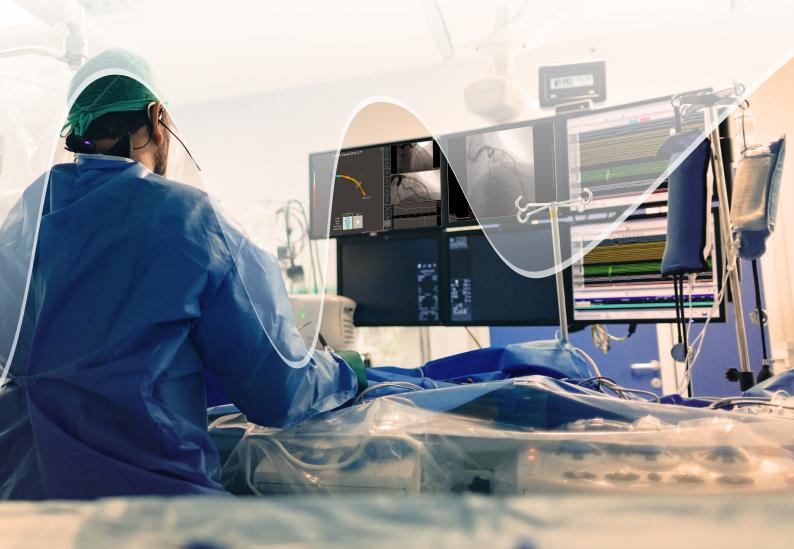

# QFR Pay-per-Use Model

QFR is Medis' proprietary solution delivering image-based functional assessment of coronary obstructions from standard coronary angiograms.

Integrated into Medis' best-in-class QAngio XA® 3D (3D QCA) application, QFR employs advanced computational fluid dynamic principles to perform a complete physiologic assessment of a coronary arterial segment in the cath lab in under 5 minutes.

# **HAVE A LOOK AT THE QFR VOUCHER SYSTEM!**