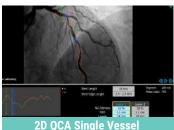

## WHICH MODULES IN MEDIS SUITE XA?

- ANATOMY
  - 3D QCA Single Vessel
  - 3D QCA Bifurcation
  - 2D QCA Single Vessel
  - 2D QVA Single Vessel
- HEART FUNCTION
  - LV Monoplane
  - LV Biplane
  - RV Biplane