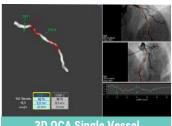

## WHICH MODULES IN MEDIS SUITE XA?

- ANATOMY
  - 3D QCA Single Vessel
  - 3D QCA Bifurcation
  - 2D QCA Single Vessel
  - 2D QVA Single Vessel
- HEART FUNCTION
  - LV Monoplane
  - LV Biplane
  - RV Biplane

## **MEDIS® SUITE XA OFFERS**

**3D QCA Single Vessel** 

LV Monoplane