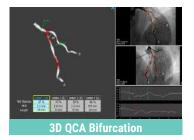

## WHICH MODULES IN MEDIS SUITE XA?

- ANATOMY
  - 3D QCA Single Vessel
  - 3D QCA Bifurcation
  - 2D QCA Single Vessel
  - 2D QVA Single Vessel
- HEART FUNCTION
  - LV Monoplane
  - LV Biplane
  - RV Biplane

## **MEDIS® SUITE XA OFFERS**

**3D QCA Single Vessel** 

LV Monoplane