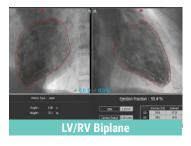

## WHICH MODULES IN MEDIS SUITE XA?

- ANATOMY
  - 3D QCA Single Vessel
  - 3D QCA Bifurcation
  - 2D QCA Single Vessel
  - 2D QVA Single Vessel
- HEART FUNCTION
  - LV Monoplane
  - LV Biplane
  - RV Biplane