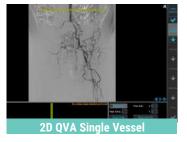

## WHICH MODULES IN MEDIS SUITE XA?

- ANATOMY
  - 3D QCA Single Vessel
  - 3D QCA Bifurcation
  - 2D QCA Single Vessel
  - 2D QVA Single Vessel
- HEART FUNCTION
  - LV Monoplane
  - LV Biplane
  - RV Biplane