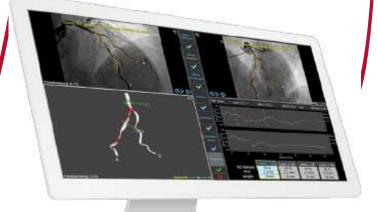

## WHICH MODULES IN MEDIS SUITE XA?

- ANATOMY
  - 3D QCA Single Vessel
  - 3D QCA Bifurcation
  - 2D QCA Single Vessel
  - 2D QVA Single Vessel
- HEART FUNCTION
  - LV Monoplane
  - LV Biplane
  - RV Biplane

## **ALL-IN-ONE SOLUTION** FOR YOUR DAILY XA ROUTINE

## **MEDIS® SUITE XA OFFERS**

**3D QCA Single Vessel** 

LV Monoplane